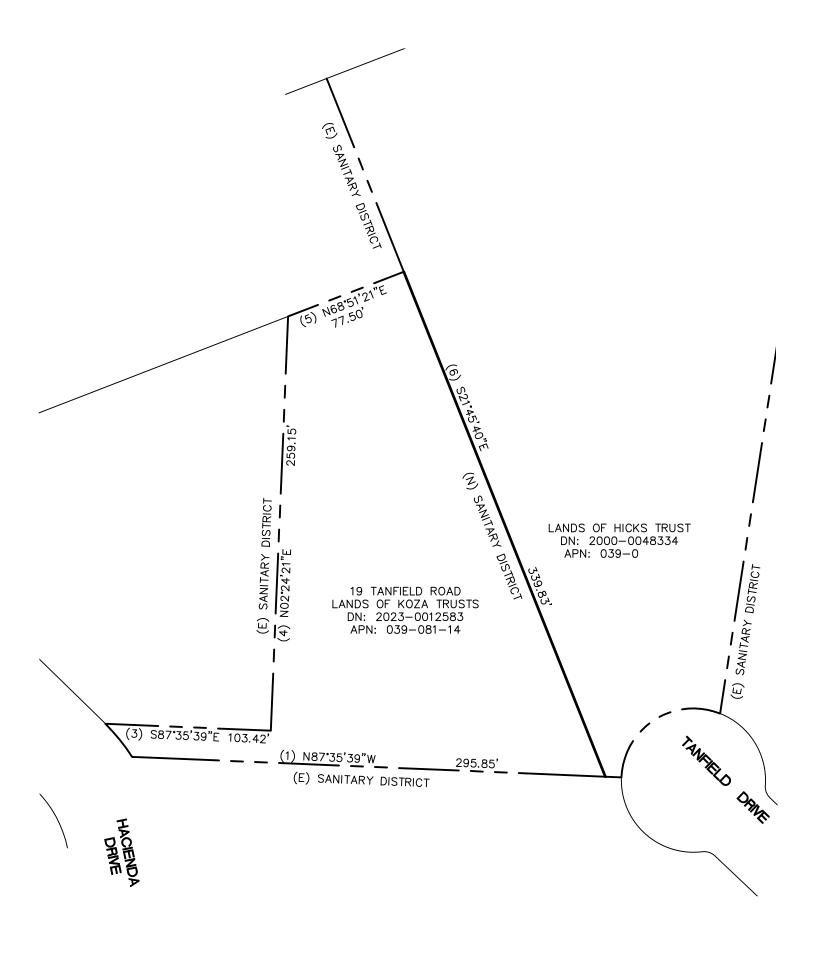

### Exhibit "A"

Annexation of the Lands of Koza Trusts to the Richardson Bay Sanitary District LAFCo File No. 1375

All that certain property within the Rancho Corte de Madera Del Presidio in the projected Section 25, Township 1 North, Range 6 West, Mount Diablo Base and Meridian, situate in the County of Marin, Town of Tiburon, State of California, as described in that certain Grant Deed to Kimberly Ann Koza, Trustee, or her successor in interest, of the Kimberly Koza Living Trust dated October 12, 2021, and any amendments thereto and Stephen Andrew Koza, Trustee, or his successors in interest of the Stephen Koza Living Trust dated July 20, 2022, as described in that Grant Deed recorded under document No. 2023-0012583, Official Records of Marin County, and being more particularly described as follows:

Commencing at a railroad spike marking the center of the cul-de-sac at the end of Tanfield Drive as shown in that Record of Survey recorded in Book 13 of Surveys at Page 55, Marin County Records;

Thence North 87°35'39" West 45.00 feet to the Westerly boundary line of Tanfield Drive, said point being an angle point on the existing Richardson Bay Sanitary District Line;

Thence continuing along said District Line, North 87°35'39" West 10.00 feet to the Southeast corner of said lands of the Koza Trusts being also a point on the existing Richardson Bay Sanitary District Line and being the True Point of Beginning of the herein described lands:

Thence continuing along the boundary lines of said lands of the Koza Trusts, also being along said existing District lines, (1) North 87°35'39" West 295.85 feet; (2) along an nontangent curve concave to the Southwest with a radial bearing of North 57°00'00" East, a radius of 130.00 feet, through a central angle of 11°45'12", for an arc length of 26.67 feet and a chord length of 26.62 feet; (3) South 87°35'39" East 103.42 feet; (4) North 02°24'21" East 295.15 feet; (5) North 68°51'21" East 77.50 feet to the Northeasterly corner of said lands of the Koza Trusts and being an angle point on the existing Richardson Bay Sanitary District Line;

Thence leaving said District Line along the Easterly boundary line of said lands of the Koza Trusts, (6) South 21°45'40" East 339.83 feet, to the Southeast corner of said lands of the Koza Trusts being also a point on the existing Richardson Bay Sanitary District Line and the Point of Beginning and the end of the herein described lands.

Containing 1.02 acres, more or less.

This description was prepared by me or under my direct supervision in November 2023.

12/05/2023

Steven J. Klein, PLS 8155

Date

No. 8155

AT CALFORNIA

**End of Document** 